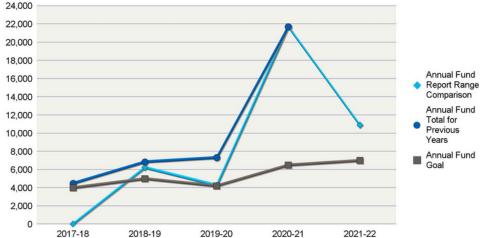

#### **CLUB RECOGNITION SUMMARY**

AS OF 30 JANUARY 2022

#### Cebu Port Centre, Cebu, Philippines 100% Paul Harris Fellow Club 2020 - 2021

**District:** 3860 **Club:** 22879

60 Paul Harris Fellows: 879 Benefactors: 42 Bequest Society: 1 Major Donors: 0 Rotarian Donors: 6 Rotarian Non-Donors: