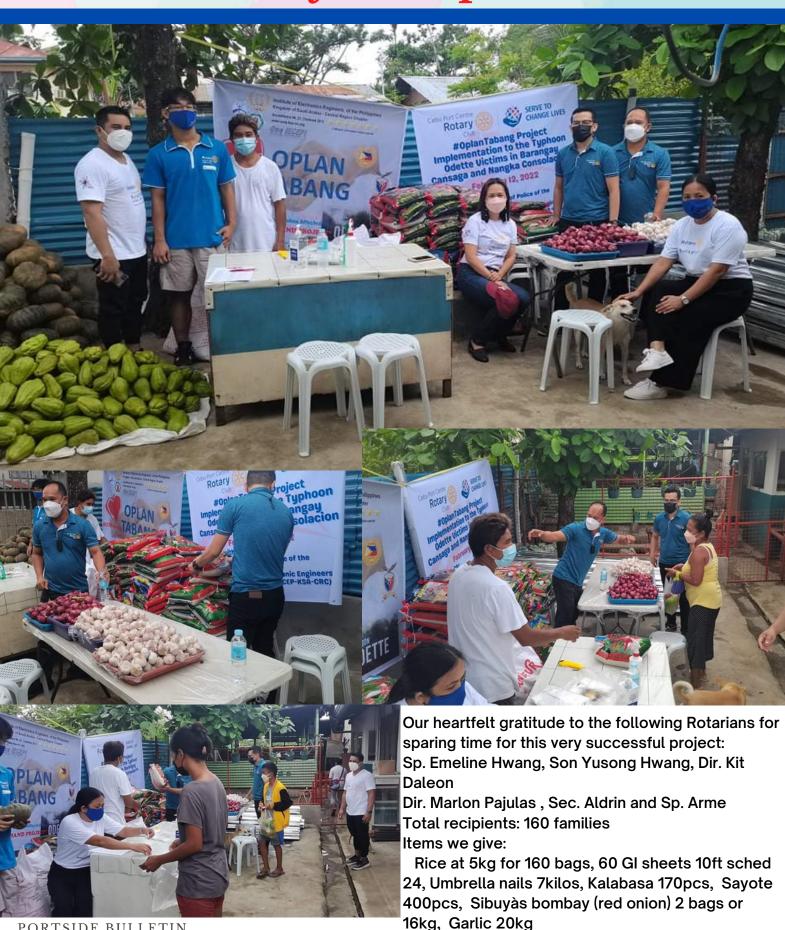

Last Saturday, February 12, 2022, we have recently concluded another project on Oplan Tabang Project to the Typhoon Odette Victims in Barangay Cansaga and Nangaka Consolacion, Cebu. Our heartfelt gratitude to the following Rotarians for sparing their time to this very successful project: Son Yusong Hwang, Sp. Emeline Hwang; Dir. Kit Daleon; Dir. Marlon Pajulas; Sec. Aldrin Bantilan and Sp. Arme. We had a total beneficiaries of 160 families.

The items given/donated were: 5kg Rice for 160 bags; 60 GI sheets 10ft; 24 umbrella nails 7kilos; Pumpkin (Kalabasa) 170 pcs; Sayote 400 pcs; Red Onion (Sibuyas Bombay) 2 bags or 16 kg; 20kg Garlic. This project wouldn't be possible without the partnership with the Institute of Electronic Engineers (IECEP) and the Association of Chief of Police of the Phillippines (ACPPI). This project is led by Sec. Aldrin Bantilan together with the Disaster Committee. Thank you very much, Sec. Aldrin.